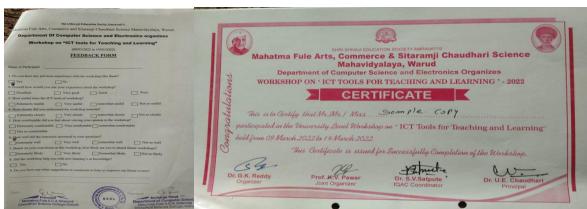

# Quality Initiatives undertaken during the year 2021-22

- 1. One Week workshop on "ICT Tools for Teaching and Learning" organized by Deptt. Of Computer Science and Electronics
- 2. Induction Programme for Fresh Students of UG
- 3. One Day 'Free Online Workshop on IPR Patents and Designs Process' organized by IPR Cell
- 4. General Knowledge Quiz on Women Empowerment Schemes in India in 2022" organized by Internal Complaints Committee and Women Empowerment Committee
- 5. One Week workshop on "Value Base Education"
- 6. "Remedial Coaching" for slow learner students
- 7. Bridge Courses
- 8. Workshop on Communication Skill and Job Training Programme
- 9. Guest Lecture on "Yes, I am Entrepreneur"

One Week workshop on "ICT Tools for Teaching and Learning" organized by Deptt. Of Computer Science and Electronics