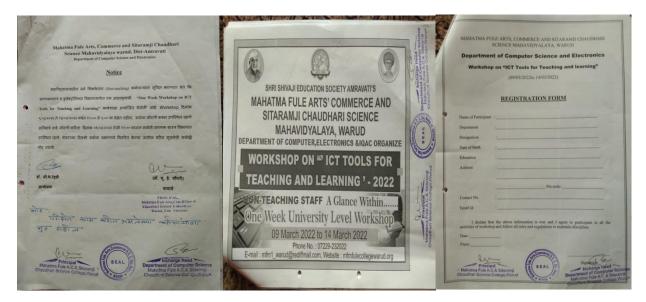

# Quality Initiatives undertaken during the year 2021-22

- 1. One Week workshop on "ICT Tools for Teaching and Learning" organized by Deptt. Of Computer Science and Electronics
- 2. Induction Programme for Fresh Students of UG
- 3. One Day 'Free Online Workshop on IPR Patents and Designs Process' organized by IPR Cell
- 4. General Knowledge Quiz on Women Empowerment Schemes in India in 2022" organized by Internal Complaints Committee and Women Empowerment Committee
- 5. One Week workshop on "Value Base Education"
- 6. "Remedial Coaching" for slow learner students
- 7. Bridge Courses
- 8. Workshop on Communication Skill and Job Training Programme
- 9. Guest Lecture on "Yes, I am Entrepreneur"

One Week workshop on "ICT Tools for Teaching and Learning" organized by Deptt. Of Computer Science and Electronics