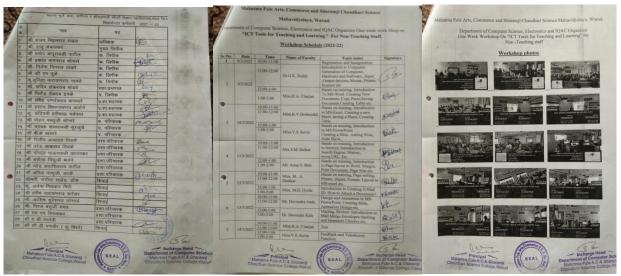

# Quality Initiatives undertaken during the year 2021-22

- 1. One Week workshop on "ICT Tools for Teaching and Learning" organized by Deptt. Of Computer Science and Electronics
- 2. Induction Programme for Fresh Students of UG
- 3. One Day 'Free Online Workshop on IPR Patents and Designs Process' organized by IPR Cell
- 4. General Knowledge Quiz on Women Empowerment Schemes in India in 2022" organized by Internal Complaints Committee and Women Empowerment Committee
- 5. One Week workshop on "Value Base Education"
- 6. "Remedial Coaching" for slow learner students
- 7. Bridge Courses
- 8. Workshop on Communication Skill and Job Training Programme
- 9. Guest Lecture on "Yes, I am Entrepreneur"

One Week workshop on "ICT Tools for Teaching and Learning" organized by Deptt. Of Computer Science and Electronics