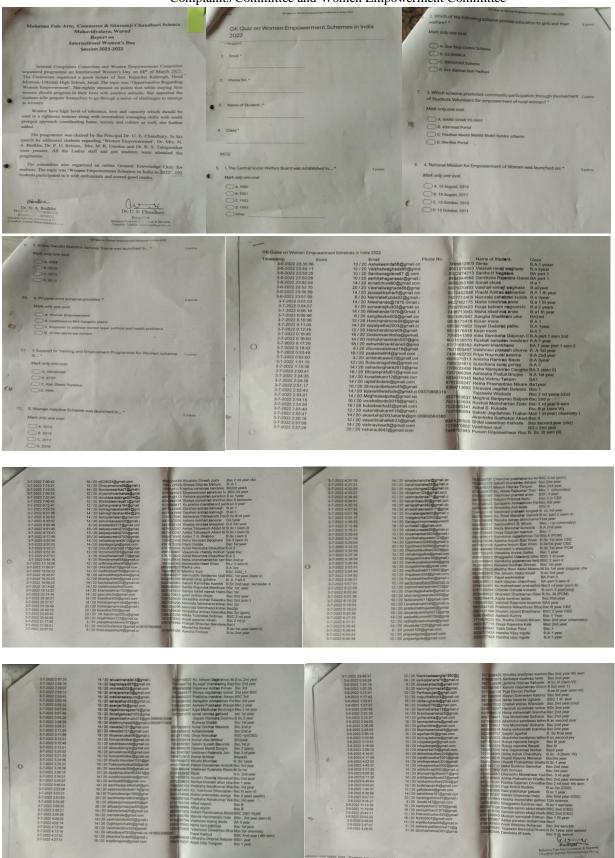

# General Knowledge Quiz on "**Women Empowerment Schemes in India in 2022**" organized by Internal Complaints Committee and Women Empowerment Committee