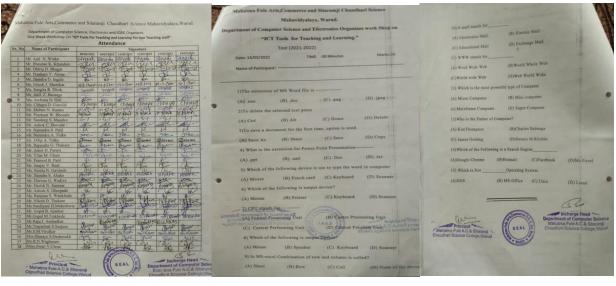

# Quality Initiatives undertaken during the year 2021-22

- 1. One Week workshop on "ICT Tools for Teaching and Learning" organized by Deptt. Of Computer Science and Electronics
- 2. Induction Programme for Fresh Students of UG
- 3. One Day 'Free Online Workshop on IPR Patents and Designs Process' organized by IPR Cell
- 4. General Knowledge Quiz on Women Empowerment Schemes in India in 2022" organized by Internal Complaints Committee and Women Empowerment Committee
- 5. One Week workshop on "Value Base Education"
- 6. "Remedial Coaching" for slow learner students
- 7. Bridge Courses
- 8. Workshop on Communication Skill and Job Training Programme
- 9. Guest Lecture on "Yes, I am Entrepreneur"

One Week workshop on "ICT Tools for Teaching and Learning" organized by Deptt. Of Computer Science and Electronics